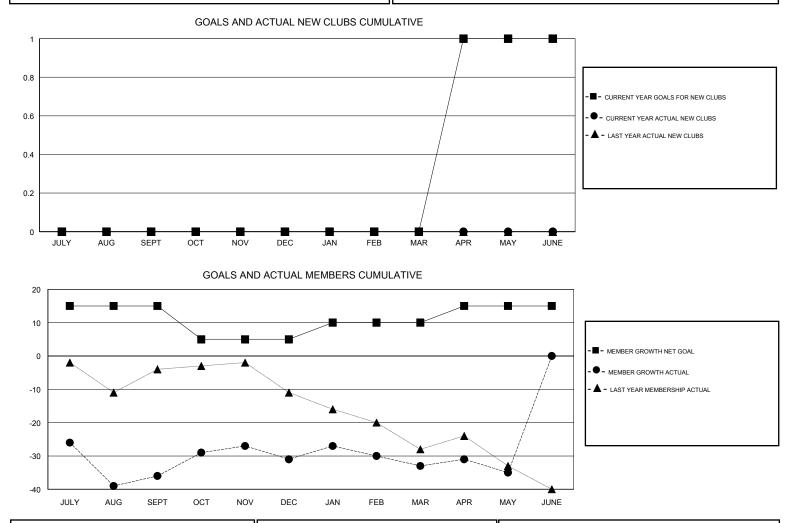

## GMT CA

| Clubs<br>RESULTS FOR 2017-2018 |               |           |               | Members               |                           |                         |                                                    |
|--------------------------------|---------------|-----------|---------------|-----------------------|---------------------------|-------------------------|----------------------------------------------------|
|                                |               |           |               | RESULTS FOR 2017-2018 |                           |                         |                                                    |
| QUARTER                        | NEW CLUB GOAL | NEW CLUBS | DROPPED CLUBS | QUARTER               | MEMBER GROWTH NET<br>GOAL | MEMBER GROWTH<br>ACTUAL | DROPPED<br>MEMBERS ACTUAL<br>(including transfers) |
| JULY/AUG/SEPT                  | 0             | 0         | 1             | JULY/AUG/SEPT         | 15                        | 21                      | 45                                                 |
| OCT/NOV/DEC                    | 0             | 0         | 0             | OCT/NOV/DEC           | -10                       | 31                      | 25                                                 |
| JAN/FEB/MAR                    | 0             | 0         | 0             | JAN/FEB/MAR           | 5                         | 22                      | 22                                                 |
| APR/MAY/JUNE                   | 1             | 0         | 0             | APR/MAY/JUNE          | 5                         | 16                      | 15                                                 |